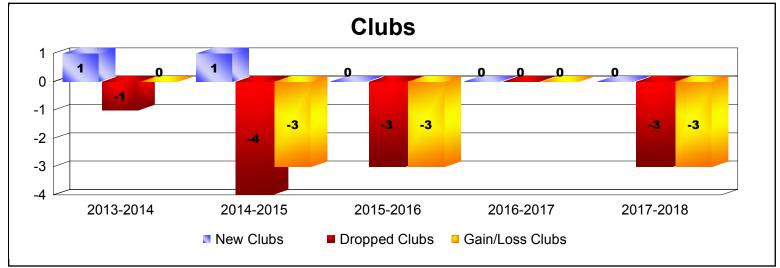

District 1 F

As of June 2018 Cumulative

| Year      | New<br>Clubs | Dropped<br>Clubs | Gain/<br>Loss<br>Clubs | New<br>Members | Charter<br>Members | Reinstate<br>Members | Transfer<br>Members | Total<br>Member<br>Added | Total<br>Members<br>Dropped | Gain/<br>Loss<br>Members |
|-----------|--------------|------------------|------------------------|----------------|--------------------|----------------------|---------------------|--------------------------|-----------------------------|--------------------------|
| 2013-2014 | 1            | -1               | 0                      | 93             | 22                 | 3                    | 3                   | 121                      | -126                        | -5                       |
| 2014-2015 | 1            | -4               | -3                     | 92             | 20                 | 12                   | 1                   | 125                      | -211                        | -86                      |
| 2015-2016 | 0            | -3               | -3                     | 98             | 7                  | 14                   | 8                   | 127                      | -148                        | -21                      |
| 2016-2017 | 0            | 0                | 0                      | 114            | 0                  | 3                    | 3                   | 120                      | -112                        | 8                        |
| 2017-2018 | 0            | -3               | -3                     | 43             | 0                  | 10                   | 8                   | 61                       | -181                        | -120                     |
| Average   | 0            | -2               | -2                     | 88             | 10                 | 8                    | 5                   | 111                      | -156                        | -45                      |