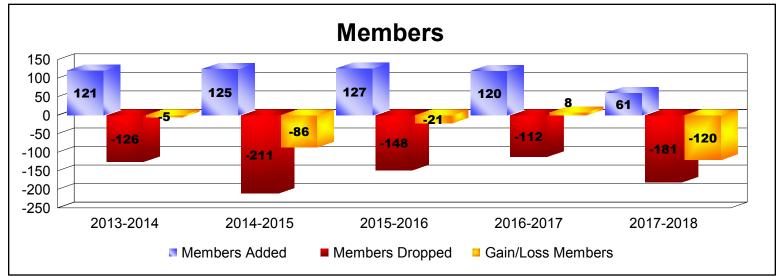

District 1 F

As of June 2018 Cumulative

| Year      | New<br>Clubs | Dropped<br>Clubs | Gain/<br>Loss<br>Clubs | New<br>Members | Charter<br>Members | Reinstate<br>Members | Transfer<br>Members | Total<br>Member<br>Added | Total<br>Members<br>Dropped | Gain/<br>Loss<br>Members |
|-----------|--------------|------------------|------------------------|----------------|--------------------|----------------------|---------------------|--------------------------|-----------------------------|--------------------------|
| 2013-2014 | 1            | -1               | 0                      | 93             | 22                 | 3                    | 3                   | 121                      | -126                        | -5                       |
| 2014-2015 | 1            | -4               | -3                     | 92             | 20                 | 12                   | 1                   | 125                      | -211                        | -86                      |
| 2015-2016 | 0            | -3               | -3                     | 98             | 7                  | 14                   | 8                   | 127                      | -148                        | -21                      |
| 2016-2017 | 0            | 0                | 0                      | 114            | 0                  | 3                    | 3                   | 120                      | -112                        | 8                        |
| 2017-2018 | 0            | -3               | -3                     | 43             | 0                  | 10                   | 8                   | 61                       | -181                        | -120                     |
| Average   | 0            | -2               | -2                     | 88             | 10                 | 8                    | 5                   | 111                      | -156                        | -45                      |